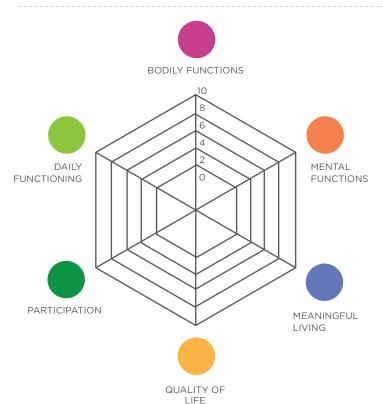

## **POSITIVE HEALTH**

RESULTS: N = 102 • AVERAGE AGE = 22 • MIN. AGE = 18 • MAX. AGE = 58

SCORE: 0 = POOR. 10 = EXCELLENT

How would you rate your bodily, physical functions? Eg. movement, sedentary time, sleep, relaxation, nutrition, pain,...

How would you rate your mental, cognitive functions? Eg. stress levels, anxiety, arrousal levels, thinking process, attention span,...

How would you rate your life in terms of meaningful living? Eg. gratitute, direction in life, setting goals, achieving goals....

How would you rate your life in terms of quality of life/well being? Eg. being happy, enjoyment, experiencing luck, balance, safety, environment,...

How would you rate your life in terms of societal participation? Eg. social network, activities, belongingness,...

How would you rate your life in terms of daily functioning? Eg. self-care, setting limits, bounderies, health literacy,...