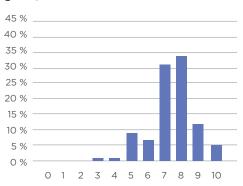

How would you rate your life in terms of quality of life/well being? Eg. being happy, enjoyment, experiencing luck, balance, safety, environment,...

How would you rate your life in terms of societal participation? Eg. social network, activities, belongingness,...