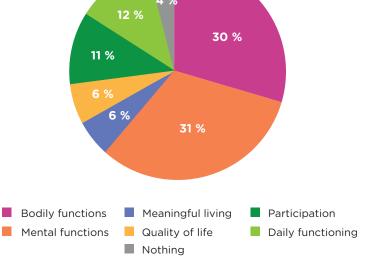

## **POSITIVE HEALTH**

RESULTS: N = 102 • AVERAGE AGE = 22 • MIN. AGE = 18 • MAX. AGE = 58

SCORE: 0 = POOR. 10 = EXCELLENT

How would you rate your bodily, physical functions? Eg. movement, sedentary time, sleep, relaxation, nutrition, pain,...

How would you rate your mental, cognitive functions? Eg. stress levels, anxiety, arrousal levels, thinking process, attention span,...

How would you rate your life in terms of meaningful living? Eg. gratitute, direction in life, setting goals, achieving goals....

How would you rate your life in terms of quality of life/well being? Eg. being happy, enjoyment, experiencing luck, balance, safety, environment,...

How would you rate your life in terms of societal participation? Eg. social network, activities, belongingness,...

How would you rate your life in terms of daily functioning? Eg. self-care, setting limits, bounderies, health literacy,...