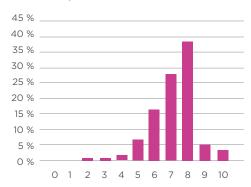

## **POSITIVE HEALTH**

RESULTS: N = 102 • AVERAGE AGE = 22 • MIN. AGE = 18 • MAX. AGE = 58

SCORE: 0 = POOR. 10 = EXCELLENT

How would you rate your bodily, physical functions? Eg. movement, sedentary time, sleep, relaxation, nutrition, pain,...