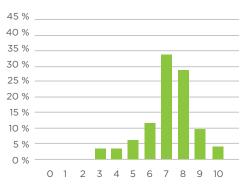

How would you rate your mental, cognitive functions? Eg. stress levels, anxiety, arrousal levels, thinking process, attention span,...

How would you rate your life in terms of meaningful living? Eg. gratitute, direction in life, setting goals, achieving goals....