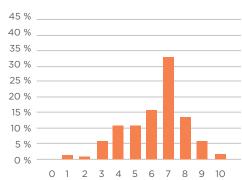

How would you rate your mental, cognitive functions? Eg. stress levels, anxiety, arrousal levels, thinking process, attention span,...

How would you rate your life in terms of meaningful living? Eg. gratitute, direction in life, setting goals, achieving goals....