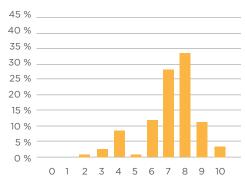

How would you rate your life in terms of daily functioning? Eg. self-care, setting limits, bounderies, health literacy,...