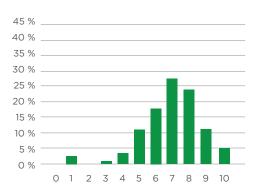

## **POSITIVE HEALTH**

RESULTS: N = 102 • AVERAGE AGE = 22 • MIN. AGE = 18 • MAX. AGE = 58

SCORE: 0 = POOR. 10 = EXCELLENT

How would you rate your bodily, physical functions? Eg. movement, sedentary time, sleep, relaxation, nutrition, pain,...